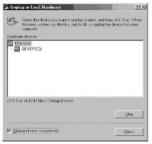

Win 98 Installation Driver

Click the WIN98/SE Install

DOS Screen appears and installation procedure is completed.

- When the installation is completed, connect the player to the USB Port.
- The Player is recognized and automatically installed, and it is recognized as "Mobile disk" in the file monitoring window.
- 3 How to Delete
- Insert the CD provided with the product in the CD-ROM.
- Installing guide program is automatically loading. (When the program is not automatically executed according to system environment, execute the program using the H-F2563 exe stored in the CD).

Установка драйвера Win 98

Выберите программу «WIN98/SE Install»
 На экране компьютера появится диалоговое окно DOS и установка программы завершится.

- Когда установка программы завершится, подсоедините MP3 плеер к USB порту компьютера.
- Плеер автоматически определится компьютером и будет распознан как съемный диск.
- 3) Удаление программы
- Вставьте в CD-ROM диск с ПО, поставляемый с плеером
- Автоматически запустится программа установки